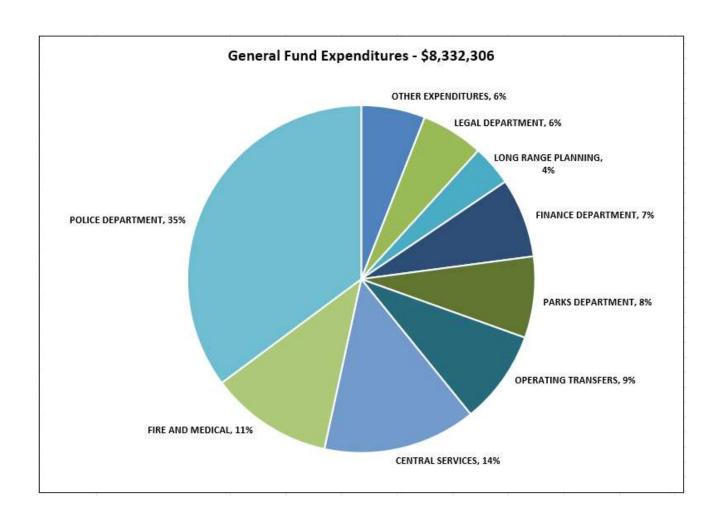

•

| City                       | of Medina 2025 Budget -   | Gener    | al Fund               |                      |
|----------------------------|---------------------------|----------|-----------------------|----------------------|
| T-t-I D                    | Revenue                   | ^        |                       | 0.057.004            |
| Total Revenue              |                           | \$       |                       | 8,357,061            |
| Change                     |                           | <b>D</b> |                       | 235,860              |
|                            | Expenditures              |          |                       |                      |
| Department                 | 2024 Adopted Budget       | 2025     | Proposed Budget       | Delta                |
| Exec.                      | 292,970                   | \$       | 308,736               | \$ 15,766            |
| Finance                    | 683,422                   | \$       | 614,051               | \$ (69,371)          |
| Central Services           | 1,197,708                 | \$       | 1,186,277             | \$ (11,431)          |
| Police                     | 2,806,793                 | \$       | 2,931,655             | \$ 124,862           |
| Fire                       | 934,285                   | \$       | 950,544               | \$ 16,259            |
| Parks                      | 608,415                   | \$       | 630,355               | \$ 21,940            |
| Rec Services               | 48,500                    | \$       | 48,500                | \$ -                 |
| Legislative                | 70,500                    | \$       | 83,000                | \$ 12,500            |
| Long Range Planning        |                           | \$       | 315,222               | \$ 315,222           |
| Legal                      | 410,200                   | \$       | 483,000               | \$ 72,800            |
| Social and Env. Services   | 52,648                    | \$       | 55,966                | \$ 3,318             |
| Transfers                  | 860,000                   | \$       | 725,000               | \$(135,000)          |
| Total General Fund Exp.    | \$ 7,965,442              | \$       | 8,332,306             | \$ 366,864           |
| Total General Fund Surpl   |                           | _        | 0,002,000             | \$ 24,755            |
|                            |                           |          |                       | ,,                   |
| Cit                        | y of Medina 2025 Budget   | Capita   | l Fund                |                      |
|                            | Revenue                   |          |                       |                      |
| Total Revenue              | \$                        |          |                       | 1,535,000            |
| Change from 2024           | \$                        |          |                       | 235,000              |
|                            |                           |          |                       |                      |
| and the second second      | Expenditures              |          |                       | 1000000000           |
| Total Capital              | \$                        |          |                       | 600,000              |
| Total Stormwater           | \$                        |          |                       | 250,000              |
| Total Capital Fund Exp.    | \$                        |          |                       | 850,000              |
| Change from 2024           | \$                        |          |                       | (720,000)            |
| Variance between Capital r | evenue and Capital expend | itures d | lue to significant ar | nount of             |
| projects handled in 2024.  |                           |          |                       |                      |
| City o                     | f Medina 2025 Budget De   | v Servi  | ices Fund             |                      |
|                            |                           |          |                       |                      |
|                            | Revenue                   |          |                       |                      |
| Total Revenue              | Revenue \$                |          |                       | 1,060,500            |
|                            |                           |          |                       | 1,060,500<br>196,000 |
| Total Revenue              | \$                        |          |                       |                      |
| Total Revenue              | \$                        |          |                       |                      |
| Total Revenue              | \$<br>\$                  |          |                       |                      |
| Total Revenue<br>Change    | \$<br>\$<br>Expenditures  |          |                       | 196,000              |

## 2025 General and Street Fund, (\$8,440,003), 80.1% of Total City Budget

From a financial standpoint, the General Fund makes up the largest portion of the City's budget. The General Fund includes the Police Department, Central Services, Finance, Parks, Fire Services, and more. Please note that while the Street Fund is separate on the accounting side, it has been included as over 80% of the fund's revenue consists of transfers from the General Fund.