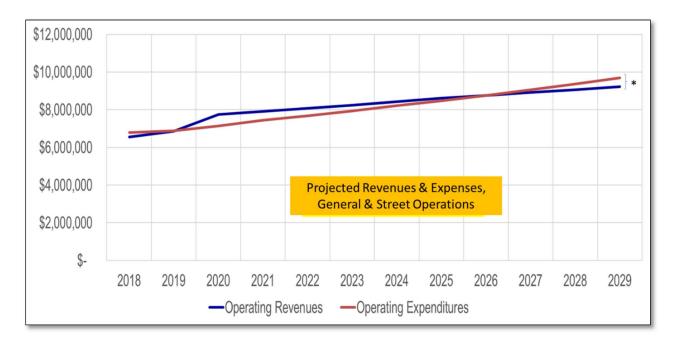

Now that we are preparing for the 2025 Budget, a new forecast is imperative to track the financial stability of the City and to prepare for the future. When the prior model was created, there was no way to predict the impact that the COVID 19 pandemic would have on the city and its finances. With a halt to projects and a stay-at-home order in effect, the city saw a decrease in expected expenditures in 2020 and 2021 while subsequently seeing an increase in sales tax revenue. This would not last however as 2022 and 2023 have seen an inflationary increase across the board, only somewhat mitigated by the increase in investment interest revenue. These increases are expected to still impact the 2025 budget, before a predicted gradual return to pre-pandemic levels within 1-3 years.

The below graph shows that while revenue and expenditure numbers differ from the 2020 model, the crossover to deficit spending is still on track for 2027 with the Levy stabilization amount predicted to supplement the general fund until at least 2031.