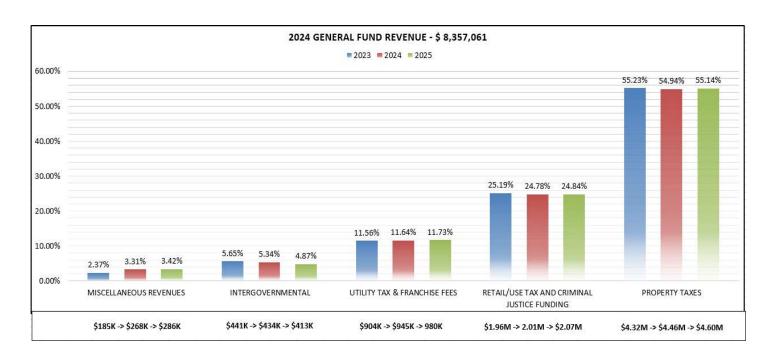

•

| City                       | of Medina 2025 Budget -   | Gener    | al Fund               |                      |
|----------------------------|---------------------------|----------|-----------------------|----------------------|
| T-t-I D                    | Revenue                   | ^        |                       | 0.057.004            |
| Total Revenue              |                           | \$       |                       | 8,357,061            |
| Change                     |                           | <b>D</b> |                       | 235,860              |
|                            | Expenditures              |          |                       |                      |
| Department                 | 2024 Adopted Budget       | 2025     | Proposed Budget       | Delta                |
| Exec.                      | 292,970                   | \$       | 308,736               | \$ 15,766            |
| Finance                    | 683,422                   | \$       | 614,051               | \$ (69,371)          |
| Central Services           | 1,197,708                 | \$       | 1,186,277             | \$ (11,431)          |
| Police                     | 2,806,793                 | \$       | 2,931,655             | \$ 124,862           |
| Fire                       | 934,285                   | \$       | 950,544               | \$ 16,259            |
| Parks                      | 608,415                   | \$       | 630,355               | \$ 21,940            |
| Rec Services               | 48,500                    | \$       | 48,500                | \$ -                 |
| Legislative                | 70,500                    | \$       | 83,000                | \$ 12,500            |
| Long Range Planning        |                           | \$       | 315,222               | \$ 315,222           |
| Legal                      | 410,200                   | \$       | 483,000               | \$ 72,800            |
| Social and Env. Services   | 52,648                    | \$       | 55,966                | \$ 3,318             |
| Transfers                  | 860,000                   | \$       | 725,000               | \$(135,000)          |
| Total General Fund Exp.    | \$ 7,965,442              | \$       | 8,332,306             | \$ 366,864           |
| Total General Fund Surpl   |                           | _        | 0,002,000             | \$ 24,755            |
|                            |                           |          |                       | ,,                   |
| Cit                        | y of Medina 2025 Budget   | Capita   | l Fund                |                      |
|                            | Revenue                   |          |                       |                      |
| Total Revenue              | \$                        |          |                       | 1,535,000            |
| Change from 2024           | \$                        |          |                       | 235,000              |
|                            |                           |          |                       |                      |
| and the second second      | Expenditures              |          |                       | 1000000000           |
| Total Capital              | \$                        |          |                       | 600,000              |
| Total Stormwater           | \$                        |          |                       | 250,000              |
| Total Capital Fund Exp.    | \$                        |          |                       | 850,000              |
| Change from 2024           | \$                        |          |                       | (720,000)            |
| Variance between Capital r | evenue and Capital expend | itures d | lue to significant ar | nount of             |
| projects handled in 2024.  |                           |          |                       |                      |
| City o                     | f Medina 2025 Budget De   | v Servi  | ices Fund             |                      |
|                            |                           |          |                       |                      |
|                            | Revenue                   |          |                       |                      |
| Total Revenue              | Revenue \$                |          |                       | 1,060,500            |
|                            |                           |          |                       | 1,060,500<br>196,000 |
| Total Revenue              | \$                        |          |                       |                      |
| Total Revenue              | \$                        |          |                       |                      |
| Total Revenue              | \$<br>\$                  |          |                       |                      |
| Total Revenue<br>Change    | \$<br>\$<br>Expenditures  |          |                       | 196,000              |

## **Revenue Notes:**

- -Property tax revenue increase of 3.3% per the Levy Lid Lift and legacy portions.
- -Sales tax budgeted at a 3.1% increase from what was expected in 2024.
- -Intergovernmental income estimated by MRSC, expected to drop as Medina's population fell from 2023 to 2024.
- -With the increase in interest rates, interest earning income in 2025 is predicted to increase over what was budgeted for in 2024, 8% is the conservative estimate.