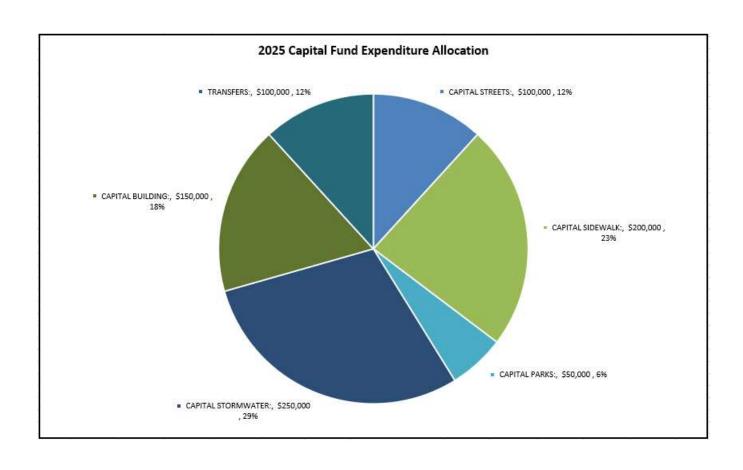

## 2025 Capital and Tree Funds (\$880,000), 8.4% of Total City Budget

Capital Fund revenues come from five sources, each coming with restrictions of what it can be used for:

Real Estate Excise Tax -REET (\$1,350,000 or 88% of total) is generated from the selling of real estate within the community. It is the most restrictive source as it can only be used for large capital improvement projects. The State strictly defines those projects, and its use is audited thoroughly each year. Since the real estate market goes through boom-to-bust cycles over time, this revenue source mirrors it. Medina has been enjoying a robust local real estate period for several years with both large and small lots being sold. 2025's anticipated REET revenue of \$1.350M has been budgeted conservatively when compared to 2024 actuals. It assumes there is a finite amount of developable inventory within the city as well as available local industry and customers with an appetite to take on the types of homes that we have seen built.

#### 2025 Projects

- \$100K for 87<sup>th</sup> Ave NE Overlay.
- \$200K for Sidewalk Project Evergreen Point Road, from NE 12th ST to NE 16th St.
- \$150K for City Hall and PW Shop Maintenance and Improvements.
- \$250K for 87th AVE NE Stormwater Improvement Project.
- \$30K set aside for tree planting and potential hazardous tree removal.