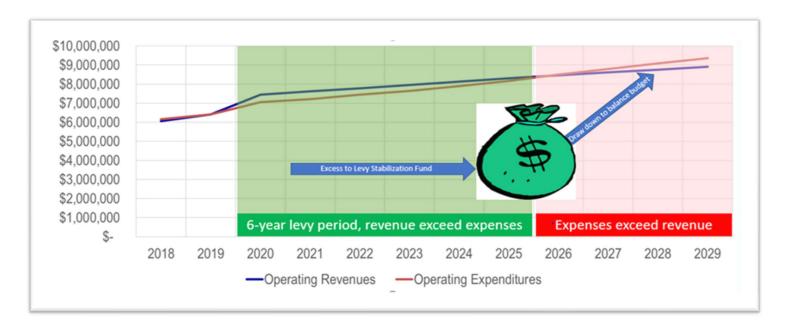

## -Make the "bump" from the 6-year levy last at least 10-years.

Levy year 1 (2020) filled the gap and allowed services to continue without reduction. Years 2-6 (2021-25) will have budgeted transfers to a *Levy Stabilization Fund* in amounts that will build a *minimum* operating reserve of \$2M to draw on for at least another 4 years. 2023's budget reflects a \$500K transfer into this fund. See illustration below.

## **Forecasting for the Future**

After the Levy passed, former Finance Director Julie Ketter prepared the following report to compare forecasted operating revenues to expenditures over the life of the Levy and beyond. She predicted a crossover point of 2027, where expenditures would surpass revenue and the City would then have to dip into the stabilization fund.