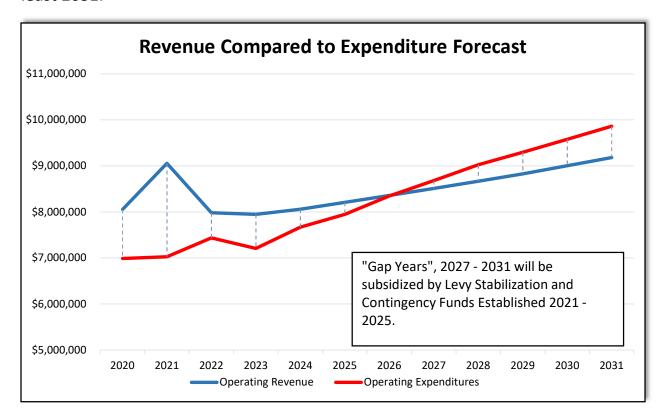

The below graph shows that while revenue and expenditure numbers differ from the 2020 model, the crossover to deficit spending is still on track for 2027 with the Levy stabilization amount predicted to supplement the general fund until at least 2031.