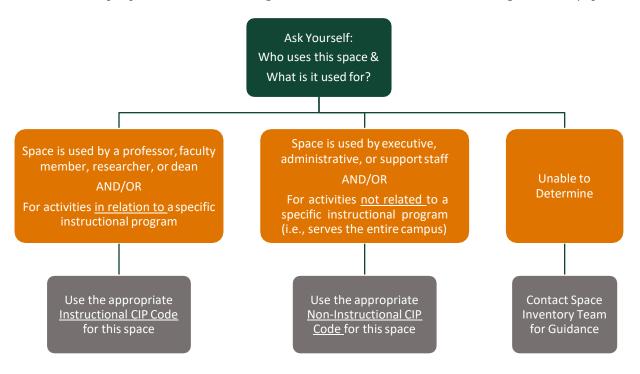

#### Finding the Correct CIP Code for Your Department / Program

To find the correct CIP code for a given space in your department or program, ask yourself: who uses the space and what is it used for? The use of the room will determine whether an Instructional or Non-Instructional code is used.

Refer to the chart on the next page for guidance in selecting the correct CIP Code.

June 2024 Page **1** of **40** 

#### **CIP Code Selection Reference**

A determination must first be made on whether the space is used for an Instructional or Non-Instructional purpose. Use the following chart to determine the CIP code for a given room/space.